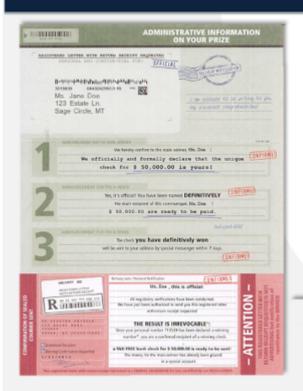

## SAMPLE PAYMENT COUPONS IMPORTANT PAYMENT COMMUNIQUÉ \$ 50,000.00 ADDRESS OF RECIPIENT COMMUNIQUE In no case will you receive a second registered letter with return receipt requested, since the situation is clear and unequivocal! As stipulated in the payment conditions, we are ready to send the check for \$ 50,000,00! This amount is Ms. Jane Doe tax-free Ms. Doe, please verify your personal 123 Estate Ln. information carefully since you will receive the next Sage Circle, MT 00123 letter at the address at the right.

## FINANCIAL AND ADMINISTRATIVE DE SERVICE: The check for the main prize \$ 50,000.00 is to be sent once the REMINDER: "Formal Acceptance of Payment" from the main winner is received. \*\*\*\* 7 DAYS \*\*\*\*

We are now waiting only to receive

your FORMAL ACCEPTANCE OF

**PAYMENT carefully filled out** 

(see back).

## FORMAL ACCEPTANCE OF PAYMENT

\$ 50,000.00

VERY IMPORTANT! Fill out and return TODAY in the enclosed reply envelope.

DR. GRANT, P.O. BOX 115, NL-3940 AC DOORN, THE NETHERLANDS

Address of recipient:

Ms. Jane Doe 123 Estate Ln. Sage Circle, MT 00123

CONFIRMED

- ☐ I the undersigned, Ms. Doe . residing at the address indicated above, certify that I am fully aware of the registered letter with return receipt requested, confirming the prize of \$ 50,000.00 in the form of a tax-free bank check I can cash, as stipulated in the payment conditions.
- THIS PAYMENT IS 100% FREE OF CHARGE.
- ☐ I accept this check as soon as possible and ask you to send it safely via registered mail. This is why I am now sending my "FORMAL ACCEPTANCE OF PAYMENT" filled out in accordance with the rules.
- ☐ I am not enclosing my flat-fee participation of \$ 50 and my WINNING CHECK will be sent not before 12 MONTHS as stipulated in the rules.
- NO, I refuse this registered letter with return receipt requested and authorize you to give the check to someone else.
- ☐ I am sending the symbolic amount of \$ 50 (including shipping costs) to receive my revolutionary method of applied numerology. My winning check will be enclosed with this method and I will receive it as soon as possible.
- Please process my order in priority for an additional S 5, a total of \$ 55.