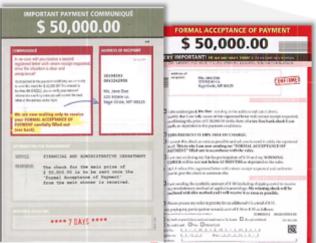

## SAMPLE PAYMENT COUPONS IMPORTANT PAYMENT COMMUNIQUÉ \$ 50,000.00 ADDRESS OF RECIPIENT COMMUNIQUE In no case will you receive a second registered letter with return receipt requested, since the situation is clear and unequivocal! As stipulated in the payment conditions, we are ready to send the check for \$ 50,000,00! This amount is Ms. Jane Doe tax-free Ms. Doe, please verify your personal 123 Estate Ln. information carefully since you will receive the next Sage Circle, MT 00123 letter at the address at the right.

## FINANCIAL AND ADMINISTRATIVE DE SERVICE: The check for the main prize \$ 50,000.00 is to be sent once the REMINDER: "Formal Acceptance of Payment" from the main winner is received. \*\*\*\* 7 DAYS \*\*\*\*

We are now waiting only to receive

your FORMAL ACCEPTANCE OF

**PAYMENT carefully filled out** 

(see back).

## FORMAL ACCEPTANCE OF PAYMENT

\$ 50,000.00

VERY IMPORTANT! Fill out and return TODAY in the enclosed reply envelope.

DR. GRANT, P.O. BOX 115, NL-3940 AC DOORN, THE NETHERLANDS

Address of recipient:

Ms. Jane Doe 123 Estate Ln. Sage Circle, MT 00123

CONFIRMED

- ☐ I the undersigned, Ms. Doe . residing at the address indicated above, certify that I am fully aware of the registered letter with return receipt requested, confirming the prize of \$ 50,000.00 in the form of a tax-free bank check I can cash, as stipulated in the payment conditions.
- THIS PAYMENT IS 100% FREE OF CHARGE.
- ☐ I accept this check as soon as possible and ask you to send it safely via registered mail. This is why I am now sending my "FORMAL ACCEPTANCE OF PAYMENT" filled out in accordance with the rules.
- ☐ I am not enclosing my flat-fee participation of \$ 50 and my WINNING CHECK will be sent not before 12 MONTHS as stipulated in the rules.
- NO, I refuse this registered letter with return receipt requested and authorize you to give the check to someone else.
- ☐ I am sending the symbolic amount of \$ 50 (including shipping costs) to receive my revolutionary method of applied numerology. My winning check will be enclosed with this method and I will receive it as soon as possible.
- Please process my order in priority for an additional S 5, a total of \$ 55.