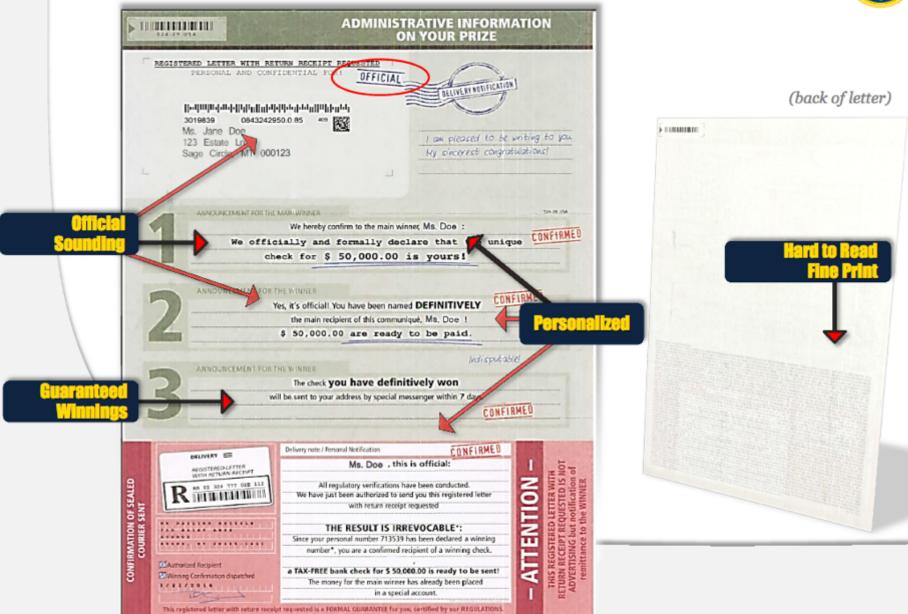

## SAMPLE PAYMENT COUPONS IMPORTANT PAYMENT COMMUNIQUÉ \$ 50,000.00 ADDRESS OF RECIPIENT COMMUNIQUE In no case will you receive a second registered letter with return receipt requested, since the situation is clear and unequivocal! As stipulated in the payment conditions, we are ready to send the check for \$ 50,000,00! This amount is Ms. Jane Doe tax-free Ms. Doe, please verify your personal 123 Estate Ln. information carefully since you will receive the next Sage Circle, MT 00123 letter at the address at the right.

## FINANCIAL AND ADMINISTRATIVE DE SERVICE: The check for the main prize \$ 50,000.00 is to be sent once the REMINDER: "Formal Acceptance of Payment" from the main winner is received. \*\*\*\* 7 DAYS \*\*\*\*

We are now waiting only to receive

your FORMAL ACCEPTANCE OF

**PAYMENT carefully filled out** 

(see back).

## FORMAL ACCEPTANCE OF PAYMENT

\$ 50,000.00

VERY IMPORTANT! Fill out and return TODAY in the enclosed reply envelope.

DR. GRANT, P.O. BOX 115, NL-3940 AC DOORN, THE NETHERLANDS

Address of recipient:

Ms. Jane Doe 123 Estate Ln. Sage Circle, MT 00123

CONFIRMED

- ☐ I the undersigned, Ms. Doe . residing at the address indicated above, certify that I am fully aware of the registered letter with return receipt requested, confirming the prize of \$ 50,000.00 in the form of a tax-free bank check I can cash, as stipulated in the payment conditions.
- THIS PAYMENT IS 100% FREE OF CHARGE.
- ☐ I accept this check as soon as possible and ask you to send it safely via registered mail. This is why I am now sending my "FORMAL ACCEPTANCE OF PAYMENT" filled out in accordance with the rules.
- ☐ I am not enclosing my flat-fee participation of \$ 50 and my WINNING CHECK will be sent not before 12 MONTHS as stipulated in the rules.
- NO, I refuse this registered letter with return receipt requested and authorize you to give the check to someone else.
- ☐ I am sending the symbolic amount of \$ 50 (including shipping costs) to receive my revolutionary method of applied numerology. My winning check will be enclosed with this method and I will receive it as soon as possible.
- Please process my order in priority for an additional S 5, a total of \$ 55.